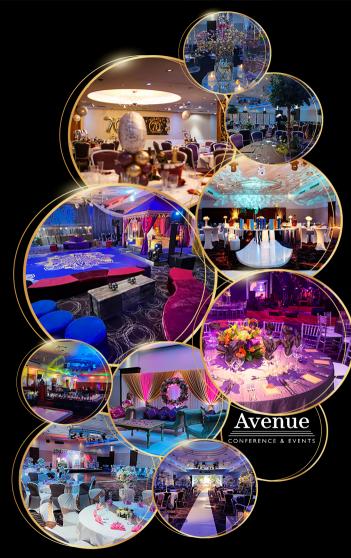

Exclusive hire of the venue for the duration of your event.

Fully inclusive catering package with drinks throughout the event (cocktails, mocktails, wine, spirits, beer, juice, and minerals).

Roving savoury & canapés and 3 food stations.

All in-house production (Stage, Dance Floor, Sound and Lighting Scheme, 2

Plasma TVs, 3 Projectors and Screens)

Furniture Package (Cocktail Bar, Tables & Chairs with Table Linen)

Photobooth with engineer

DJ

**Cloakroom Attendant** 

Security

Duty Manager Throughout the Event

The Package is Charged at £117.00 per person exc. VAT. (T&Cs apply)

58 Regents Park Road, London, N3 3JN | 020 8371 6060 | functions@avenue.uk.com www.avenue.uk.com | @AvenueBanqueting