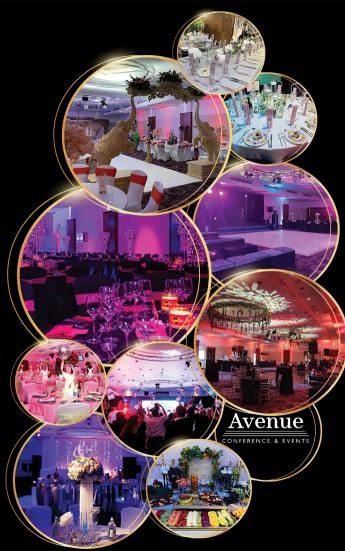

Exclusive hire of the venue for the duration of your event.

Fully inclusive catering package with drinks throughout the event (cocktails, mocktails, wine, spirits, beer, juice, and minerals).

Roving savoury & canapés and 3-course seated meal.

All in-house production (Stage, Dance Floor, Sound and Lighting Scheme,

2 Plasma TVs, 3 Projectors and Screens)

Furniture Package (Cocktail Bar, Tables & Chairs with Table Linen)

Photobooth with engineer

DJ

Cloakroom Attendant

Security

Duty Manager Throughout the Event

The Sit-down Dinner Package is Charged at £129.00 per person exc. VAT.  $_{(T\&Cs\ apply)}$ 

58 Regents Park Road, London, N3 3JN | 020 8371 6060 | functions@avenue.uk.com www.avenue.uk.com | @AvenueBanqueting